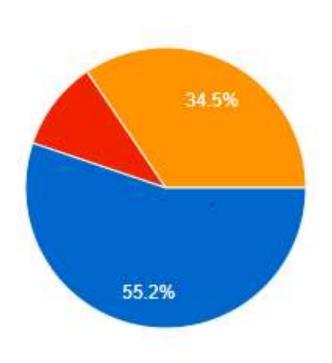

## EVALUATION OF THE PROJECT "MUSIC IS A COMMON LANGUAGE" BY STUDENTS WITH SPECIAL NEEDS





#### **1.HOW OLD ARE YOU?**





# 2.DO YOU LIKE GOING TO SCHOOL?





# 3.DO YOU LIKE PARTICIPATING IN PROJECT'S "MUSIC IS A COMMON LANGUAGE" ACTIVITIES?





# 4.DO YOU LIKE TO PLAY INSTRUMENTS, SING AND DANCE DURING THESE ACTIVITIES?





#### 5.DO YOU LIKE TO PARTICIPATE IN THE PROJECT'S ACTIVITIES WITH YOUR CLASSMATES?





# 6.HAS YOUR BEHAVIOR AT SCHOOL IMPROVED DURING THE PROJECT?





## **7.DO PROJECT'S ACTIVITIES ENCOURAGE YOU TO LEARN?**





# 8.DO YOU FEEL RELAXED DURING PROJECT'S ACTIVITIES?





# 9.DO YOU MAKE FRIENDS DURING PROJECT'S ACTIVITIES?





# 10.DO YOU FEEL NEEDED IN YOUR CLASS/GROUP DURING THESE ACTIVITES?