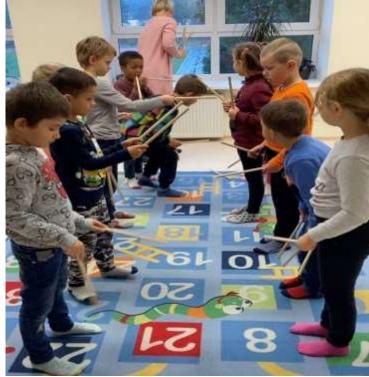

## EVALUATION OF THE PROJECT "MUSIC IS A COMMON LANGUAGE" BY STUDENTS WITH SPECIAL NEEDS





#### **1.HOW OLD ARE YOU?**





# 2.DO YOU LIKE GOING TO SCHOOL?





# 3.DO YOU LIKE PARTICIPATING IN PROJECT'S "MUSIC IS A COMMON LANGUAGE" ACTIVITIES?





# 4.DO YOU LIKE TO PLAY INSTRUMENTS, SING AND DANCE DURING THESE ACTIVITIES?





#### 5.DO YOU LIKE TO PARTICIPATE IN THE PROJECT'S ACTIVITIES WITH YOUR CLASSMATES?





# 6.HAS YOUR BEHAVIOR AT SCHOOL IMPROVED DURING THE PROJECT?





## **7.DO PROJECT'S ACTIVITIES ENCOURAGE YOU TO LEARN?**





# 8.DO YOU FEEL RELAXED DURING PROJECT'S ACTIVITIES?





# 9.DO YOU MAKE FRIENDS DURING PROJECT'S ACTIVITIES?





# 10.DO YOU FEEL NEEDED IN YOUR CLASS/GROUP DURING THESE ACTIVITES?