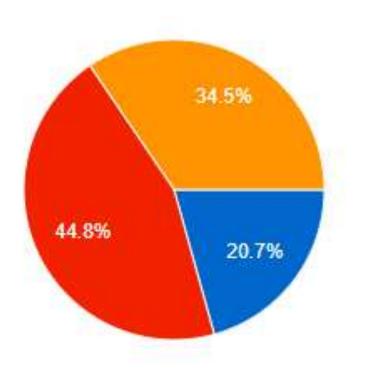

## EVALUATION OF THE PROJECT "MUSIC IS A COMMON LANGUAGE" BY STUDENTS WITH SPECIAL NEEDS





#### **1.HOW OLD ARE YOU?**





# 2.DO YOU LIKE GOING TO SCHOOL?





# 3.DO YOU LIKE PARTICIPATING IN PROJECT'S "MUSIC IS A COMMON LANGUAGE" ACTIVITIES?





# 4.DO YOU LIKE TO PLAY INSTRUMENTS, SING AND DANCE DURING THESE ACTIVITIES?





#### 5.DO YOU LIKE TO PARTICIPATE IN THE PROJECT'S ACTIVITIES WITH YOUR CLASSMATES?





# 6.HAS YOUR BEHAVIOR AT SCHOOL IMPROVED DURING THE PROJECT?





## **7.DO PROJECT'S ACTIVITIES ENCOURAGE YOU TO LEARN?**





# 8.DO YOU FEEL RELAXED DURING PROJECT'S ACTIVITIES?





# 9.DO YOU MAKE FRIENDS DURING PROJECT'S ACTIVITIES?





# 10.DO YOU FEEL NEEDED IN YOUR CLASS/GROUP DURING THESE ACTIVITES?