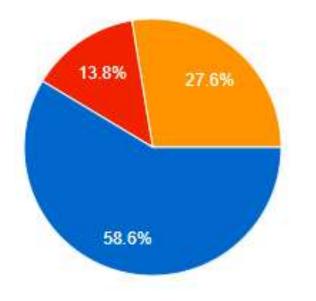

## EVALUATION OF THE PROJECT "MUSIC IS A COMMON LANGUAGE" BY STUDENTS WITH SPECIAL NEEDS





#### **1.HOW OLD ARE YOU?**





# 2.DO YOU LIKE GOING TO SCHOOL?





# 3.DO YOU LIKE PARTICIPATING IN PROJECT'S "MUSIC IS A COMMON LANGUAGE" ACTIVITIES?





# 4.DO YOU LIKE TO PLAY INSTRUMENTS, SING AND DANCE DURING THESE ACTIVITIES?





#### 5.DO YOU LIKE TO PARTICIPATE IN THE PROJECT'S ACTIVITIES WITH YOUR CLASSMATES?





# 6.HAS YOUR BEHAVIOR AT SCHOOL IMPROVED DURING THE PROJECT?





## **7.DO PROJECT'S ACTIVITIES ENCOURAGE YOU TO LEARN?**





# 8.DO YOU FEEL RELAXED DURING PROJECT'S ACTIVITIES?





# 9.DO YOU MAKE FRIENDS DURING PROJECT'S ACTIVITIES?





# 10.DO YOU FEEL NEEDED IN YOUR CLASS/GROUP DURING THESE ACTIVITES?