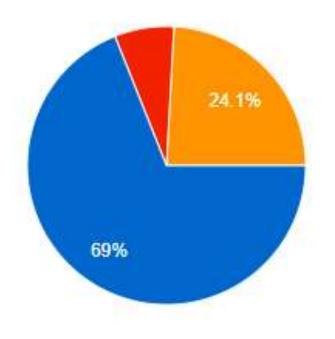

## EVALUATION OF THE PROJECT "MUSIC IS A COMMON LANGUAGE" BY STUDENTS WITH SPECIAL NEEDS





#### **1.HOW OLD ARE YOU?**





# 2.DO YOU LIKE GOING TO SCHOOL?





# 3.DO YOU LIKE PARTICIPATING IN PROJECT'S "MUSIC IS A COMMON LANGUAGE" ACTIVITIES?





# 4.DO YOU LIKE TO PLAY INSTRUMENTS, SING AND DANCE DURING THESE ACTIVITIES?





#### 5.DO YOU LIKE TO PARTICIPATE IN THE PROJECT'S ACTIVITIES WITH YOUR CLASSMATES?





# 6.HAS YOUR BEHAVIOR AT SCHOOL IMPROVED DURING THE PROJECT?





## **7.DO PROJECT'S ACTIVITIES ENCOURAGE YOU TO LEARN?**





# 8.DO YOU FEEL RELAXED DURING PROJECT'S ACTIVITIES?





# 9.DO YOU MAKE FRIENDS DURING PROJECT'S ACTIVITIES?





# 10.DO YOU FEEL NEEDED IN YOUR CLASS/GROUP DURING THESE ACTIVITES?