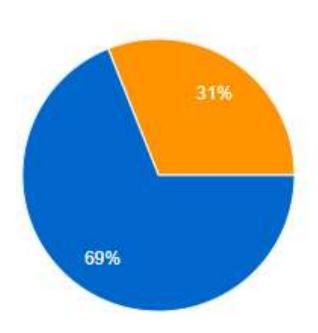

## EVALUATION OF THE PROJECT "MUSIC IS A COMMON LANGUAGE" BY STUDENTS WITH SPECIAL NEEDS





#### **1.HOW OLD ARE YOU?**





# 2.DO YOU LIKE GOING TO SCHOOL?





# 3.DO YOU LIKE PARTICIPATING IN PROJECT'S "MUSIC IS A COMMON LANGUAGE" ACTIVITIES?





# 4.DO YOU LIKE TO PLAY INSTRUMENTS, SING AND DANCE DURING THESE ACTIVITIES?





#### 5.DO YOU LIKE TO PARTICIPATE IN THE PROJECT'S ACTIVITIES WITH YOUR CLASSMATES?





# 6.HAS YOUR BEHAVIOR AT SCHOOL IMPROVED DURING THE PROJECT?





## **7.DO PROJECT'S ACTIVITIES ENCOURAGE YOU TO LEARN?**





# 8.DO YOU FEEL RELAXED DURING PROJECT'S ACTIVITIES?





# 9.DO YOU MAKE FRIENDS DURING PROJECT'S ACTIVITIES?





# 10.DO YOU FEEL NEEDED IN YOUR CLASS/GROUP DURING THESE ACTIVITES?