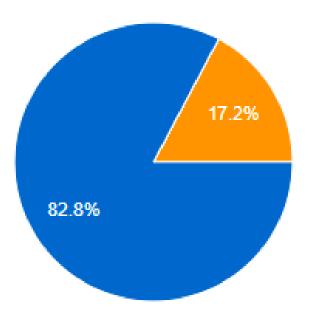

## EVALUATION OF THE PROJECT "MUSIC IS A COMMON LANGUAGE" BY STUDENTS WITH SPECIAL NEEDS





#### **1.HOW OLD ARE YOU?**





# 2.DO YOU LIKE GOING TO SCHOOL?





# 3.DO YOU LIKE PARTICIPATING IN PROJECT'S "MUSIC IS A COMMON LANGUAGE" ACTIVITIES?





# 4.DO YOU LIKE TO PLAY INSTRUMENTS, SING AND DANCE DURING THESE ACTIVITIES?





#### 5.DO YOU LIKE TO PARTICIPATE IN THE PROJECT'S ACTIVITIES WITH YOUR CLASSMATES?





# 6.HAS YOUR BEHAVIOR AT SCHOOL IMPROVED DURING THE PROJECT?





## **7.DO PROJECT'S ACTIVITIES ENCOURAGE YOU TO LEARN?**





# 8.DO YOU FEEL RELAXED DURING PROJECT'S ACTIVITIES?





# 9.DO YOU MAKE FRIENDS DURING PROJECT'S ACTIVITIES?





# 10.DO YOU FEEL NEEDED IN YOUR CLASS/GROUP DURING THESE ACTIVITES?