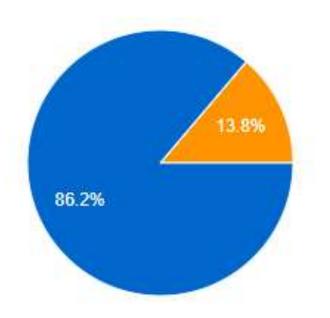

## EVALUATION OF THE PROJECT "MUSIC IS A COMMON LANGUAGE" BY STUDENTS WITH SPECIAL NEEDS





#### **1.HOW OLD ARE YOU?**





# 2.DO YOU LIKE GOING TO SCHOOL?





# 3.DO YOU LIKE PARTICIPATING IN PROJECT'S "MUSIC IS A COMMON LANGUAGE" ACTIVITIES?





# 4.DO YOU LIKE TO PLAY INSTRUMENTS, SING AND DANCE DURING THESE ACTIVITIES?





#### 5.DO YOU LIKE TO PARTICIPATE IN THE PROJECT'S ACTIVITIES WITH YOUR CLASSMATES?





# 6.HAS YOUR BEHAVIOR AT SCHOOL IMPROVED DURING THE PROJECT?





## **7.DO PROJECT'S ACTIVITIES ENCOURAGE YOU TO LEARN?**





# 8.DO YOU FEEL RELAXED DURING PROJECT'S ACTIVITIES?





# 9.DO YOU MAKE FRIENDS DURING PROJECT'S ACTIVITIES?





# 10.DO YOU FEEL NEEDED IN YOUR CLASS/GROUP DURING THESE ACTIVITES?