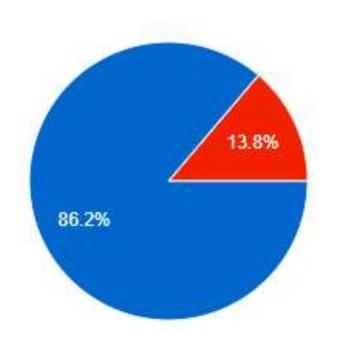

## EVALUATION OF THE PROJECT "MUSIC IS A COMMON LANGUAGE" BY STUDENTS WITH SPECIAL NEEDS





#### **1.HOW OLD ARE YOU?**





# 2.DO YOU LIKE GOING TO SCHOOL?





# 3.DO YOU LIKE PARTICIPATING IN PROJECT'S "MUSIC IS A COMMON LANGUAGE" ACTIVITIES?





# 4.DO YOU LIKE TO PLAY INSTRUMENTS, SING AND DANCE DURING THESE ACTIVITIES?





#### 5.DO YOU LIKE TO PARTICIPATE IN THE PROJECT'S ACTIVITIES WITH YOUR CLASSMATES?





# 6.HAS YOUR BEHAVIOR AT SCHOOL IMPROVED DURING THE PROJECT?





## **7.DO PROJECT'S ACTIVITIES ENCOURAGE YOU TO LEARN?**





# 8.DO YOU FEEL RELAXED DURING PROJECT'S ACTIVITIES?





# 9.DO YOU MAKE FRIENDS DURING PROJECT'S ACTIVITIES?





# 10.DO YOU FEEL NEEDED IN YOUR CLASS/GROUP DURING THESE ACTIVITES?